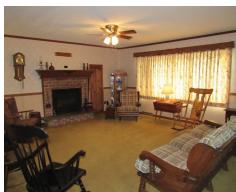

This solid built brick home offers 1,353 sq. ft. of living space and is situated on a beautiful country lot with scenic farmland views and flat open front and rear lawns. The house features a spacious eat-in kitchen w/electric glass stovetop, wall oven, and dishwasher open to a sitting room/dining room; living room w/bow window and brick hearth w/electric fireplace; large bathroom w/handicap accessible shower and linen closet; master bedroom w/half bath; and another bedroom. The house also has a full basement w/ outside exit; oil hot air heat with central air; on site well and septic; attached oversized 2 car garage w/ electric opener, laundry hook-ups, and laundry tub; 8 x 34 covered rear porch; and 7 x 8 storage shed.