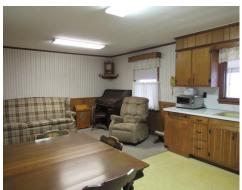

This solid built brick home offers 1,353 sq. ft. of living space and is situated on a beautiful country lot with scenic farmland views and flat open front and rear lawns. The house features a spacious eat-in kitchen w/electric glass stovetop, wall oven, and dishwasher open to a sitting room/dining room; living room w/bow window and brick hearth w/electric fireplace; large bathroom w/handicap accessible shower and linen closet; master bedroom w/half bath; and another bedroom. The house also has a full basement w/ outside exit; oil hot air heat with central air; on site well and septic; attached oversized 2 car garage w/ electric opener, laundry hook-ups, and laundry tub; 8 x 34 covered rear porch; and 7 x 8 storage shed.