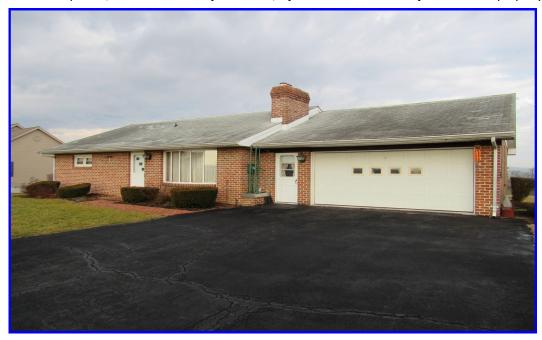

## 2 BR Brick Ranch House and 2 Car Garage on .38 Acres

**Ephrata/Lincoln Area** 

Thursday, April 20, 2017 at 6:00 PM

228 S Market St, Ephrata, PA 17522, Ephrata Twp, Lancaster Co, Ephrata Area School District

This solid built brick home offers 1,353 sq. ft. of living space and is situated on a beautiful country lot with scenic farmland views and flat open front and rear lawns. The house features a spacious eat-in kitchen w/electric glass stovetop, wall oven, and dishwasher open to a sitting room/dining room; living room w/bow window and brick hearth w/electric fireplace; large bathroom w/handicap accessible shower and linen closet; master bedroom w/half bath; and another bedroom. The house also has a full basement w/ outside exit; oil hot air heat with central air; on site well and septic; attached oversized 2 car garage w/ electric opener, laundry hook-ups, and laundry tub; 8 x 34 covered rear porch; and 7 x 8 storage shed.

This property has a beautiful setting with scenic views, paved drive & parking area, brick front walk, maintenance free exterior, vinyl replacement windows, and is located within minutes of many conveniences! The house and property have been well maintained!!