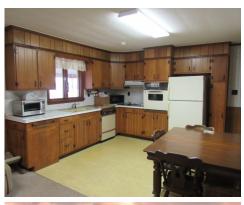

From JCT 322 & 272 in Ephrata, take Rt. 322 West for 1.0 mile, left onto S. Market Street for 0.6 mile to property on right.

Kitchen 15 x 21 Living Room 16 x 20 Bedroom 15'6 x 16'6 Bedroom 11 x 12 Bathroom 6'6 x 12

This solid built brick home offers 1,353 sq. ft. of living space and is situated on a beautiful country lot with scenic farmland views and flat open front and rear lawns. The house features a spacious eat-in kitchen w/electric glass stovetop, wall oven, and dishwasher open to a sitting room/dining room; living room w/bow window and brick hearth w/electric fireplace; large bathroom w/handicap accessible shower and linen closet; master bedroom w/half bath; and another bedroom. The house also has a full basement w/ outside exit; oil hot air heat with central air; on site well and septic; attached oversized 2 car garage w/ electric opener, laundry hook-ups, and laundry tub; 8 x 34 covered rear porch; and 7 x 8 storage shed.