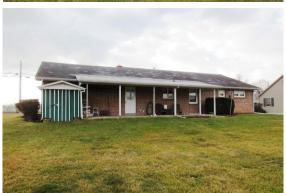

This solid built brick home offers 1,353 sq. ft. of living space and is situated on a beautiful country lot with scenic farmland views and flat open front and rear lawns. The house features a spacious eat-in kitchen w/electric glass stovetop, wall oven, and dishwasher open to a sitting room/dining room; living room w/bow window and brick hearth w/electric fireplace; large bathroom w/handicap accessible shower and linen closet; master bedroom w/half bath; and another bedroom. The house also has a full basement w/ outside exit; oil hot air heat with central air; on site well and septic; attached oversized 2 car garage w/ electric opener, laundry hook-ups, and laundry tub; 8 x 34 covered rear porch; and 7 x 8 storage shed.

This property has a beautiful setting with scenic views, paved drive & parking area, brick front walk, maintenance free exterior, vinyl replacement windows, and is located within minutes of many conveniences! The house and property have been well maintained!!