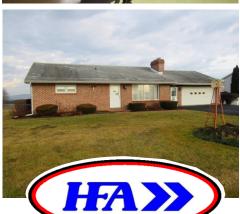

## 2 BR Brick Ranch House and 2 Car Garage on .38 Acres

**Ephrata/Lincoln Area** 

Thursday, April 20, 2017 at 6:00 PM

228 S Market St, Ephrata, PA 17522, Ephrata Twp, Lancaster Co, Ephrata Area School District

This property has a beautiful setting with scenic views, paved drive & parking area, brick front walk, maintenance free exterior, vinyl replacement windows, and is located within minutes of many conveniences! The house and property have been well maintained!!