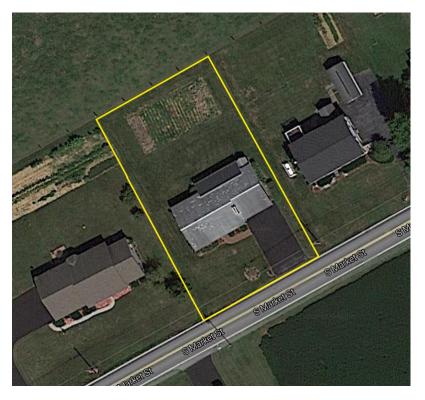

## 2 BR Brick Ranch House and 2 Car Garage on .38 Acres

**Ephrata/Lincoln Area** 

Thursday, April 20, 2017 at 6:00 PM

228 S Market St, Ephrata, PA 17522, Ephrata Twp, Lancaster Co, Ephrata Area School District

This solid built brick home offers 1,353 sq. ft. of living space and is situated on a beautiful country lot with scenic farmland views and flat open front and rear lawns. The house features a spacious eat-in kitchen w/electric glass stovetop, wall oven, and dishwasher open to a sitting room/dining room; living room w/bow window and brick hearth w/electric fireplace; large bathroom w/handicap accessible shower and linen closet; master bedroom w/half bath; and another bedroom. The house also has a full basement w/ outside exit; oil hot air heat with central air; on site well and septic; attached oversized 2 car garage w/ electric opener, laundry hook-ups, and laundry tub; 8 x 34 covered rear porch; and 7 x 8 storage shed.

This property has a beautiful setting with scenic views, paved drive & parking area, brick front walk, maintenance free exterior, vinyl replacement windows, and is located within minutes of many conveniences! The house and property have been well maintained!!