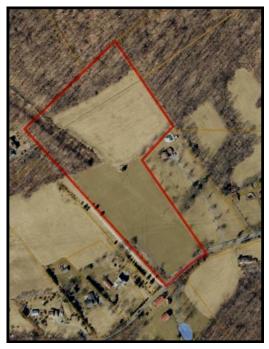

## **14.99 ACRES LAND**

OLEY VALLEY AREA
TUESDAY, APRIL 10, 2018 @ 4:00 PM

**LOCATION:** Boyer Road, Fleetwood, PA 19522. From Main Street in Oley head northeast on Jefferson Street for 2.2 miles, left onto Hoch Road for 0.2 mile, slight right onto Boyer Road for 0.7 mile to property.

**REAL ESTATE:** Nearly 15 acres of land to build your dream home or use for hunting or farming. This property offers amazing views from rear of property! Actual property size is 14.99 acres of mostly tillable ground (currently being used for farmland) located in Rockland Twp., Berks Co. This property is located in both Brandywine Heights Area School District and Oley Valley.

**NOTE:** There is a small historic cemetery and gas line on property. This property is currently enrolled in Clean and Green. **TAXES: \$ 251** Motivated sellers!

**OPEN HOUSE:** Brochure box on site, preview anytime.