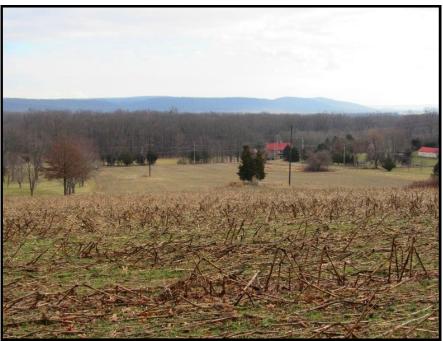

**REAL ESTATE:** Nearly 15 acres of land to build your dream home or use for hunting or farming. This property offers amazing views from rear of property! Actual property size is 14.99 acres of mostly tillable ground (currently being used for farmland) located in Rockland Twp., Berks Co. This property is located in both Brandywine Heights Area School District and Oley Valley.